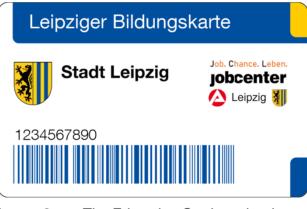

# What does the Leipzig Education Card look like?

The Education Card looks as follows:

Image 1: This image shows the front of the Leipzig Education Card.

Image 2: The Education Card number is on the back of the card.